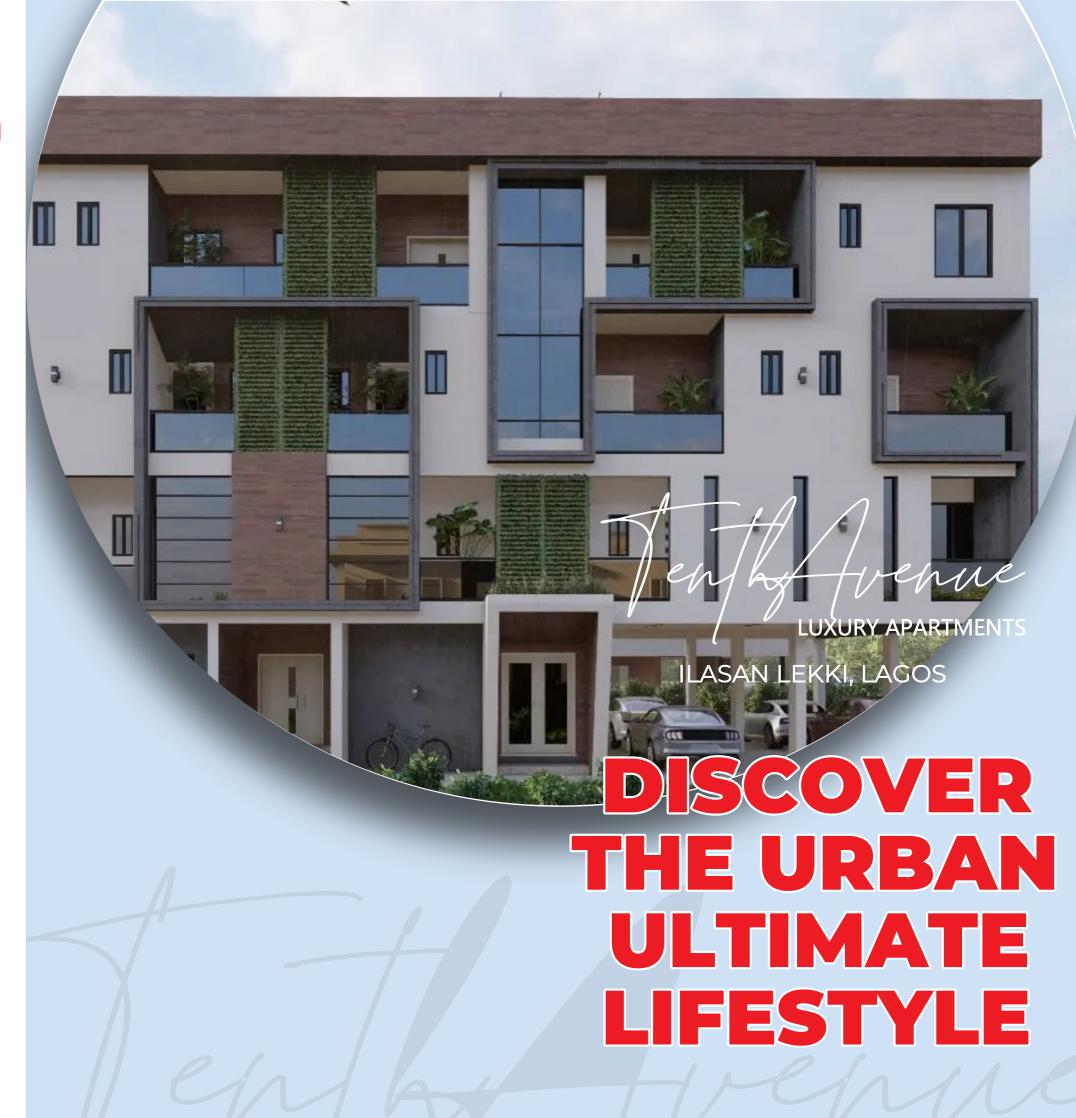

## COME HOME TO AN ICONIC APARTMENT THAT DELIVERS TRUE STYLE AND EXQUISITE DESIGN

Discover the ultimate urban lifestyle at 10thAvenue Luxury Apartments where creative innovation and attention to detail are combined to create spaces that are truly refined. This development is located in the serene part of the Ancient City Of Ilasan Lekki Lagos.

The proposed project features unique and elegant designs tailored to meet the needs of the modern day lifestyle, functionality and build quality in both interior and exterior spaces which is of a high standard, quality finishing and best value for investment.

This development comprises of 3 bedroom apartment and 2 bedroom apartment.

This development offers various Amenities such as Interlocking, Modern Living Room, Fitted Kitchen, Solar Street light a clutter free driveway with garage style parking on ground level, Security cameras, In addition, it is fully serviced with 24hrs power supply and maximum security.

Ilasan Ancient City is one of the most developed neighborhoods in Lekki, Nigeria and it's a 3 minutes drive from Lekki Phasel and 7 minutes drive from Victoria Island and Ikoyi.

HIGHLIGHTS