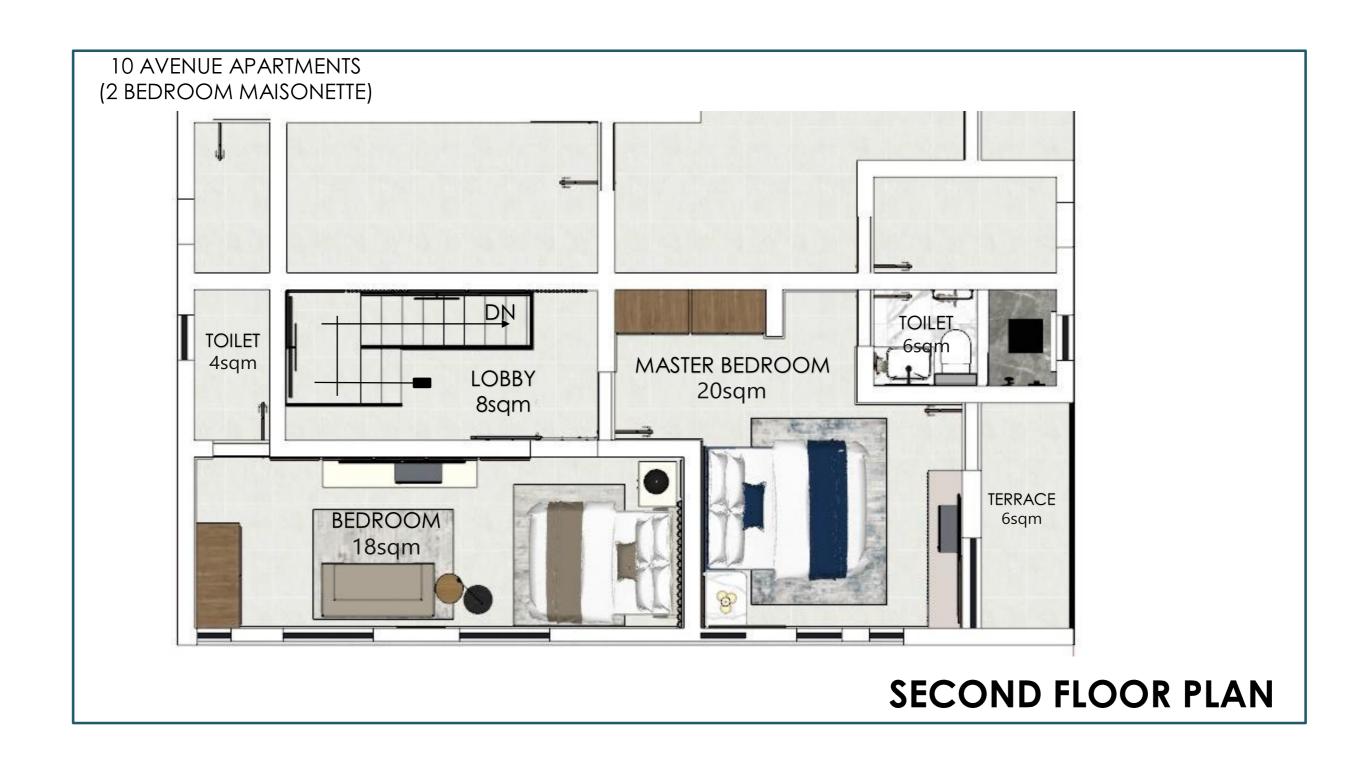

#### **2 BEDROOM MAISONETTES**

LIVING ROOM | 28sqm
VISITOR'S TOILET | 2sqm
KITCHEN | 10sqm
BEDROOM I | 18sqm
TOILET I | 4sqm
BEDROOM 2 | 20sqm
TOILET 2 | 6sqm
SIT-OUT/TERRACE | 8sqm