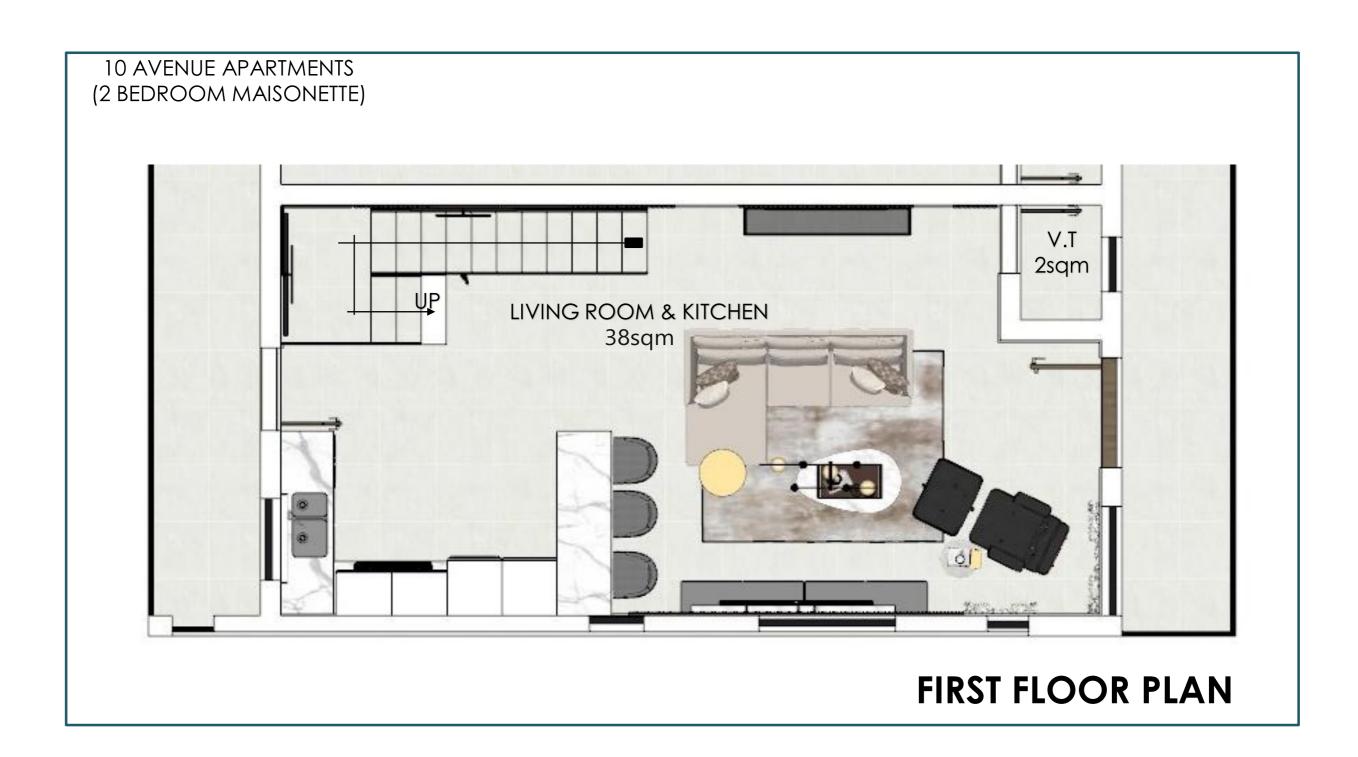

#### **2 BEDROOM MAISONETTES**

LIVING ROOM | 28sqm
VISITOR'S TOILET | 2sqm
KITCHEN | 10sqm
BEDROOM I | 18sqm
TOILET I | 4sqm
BEDROOM 2 | 20sqm
TOILET 2 | 6sqm
SIT-OUT/TERRACE | 8sqm