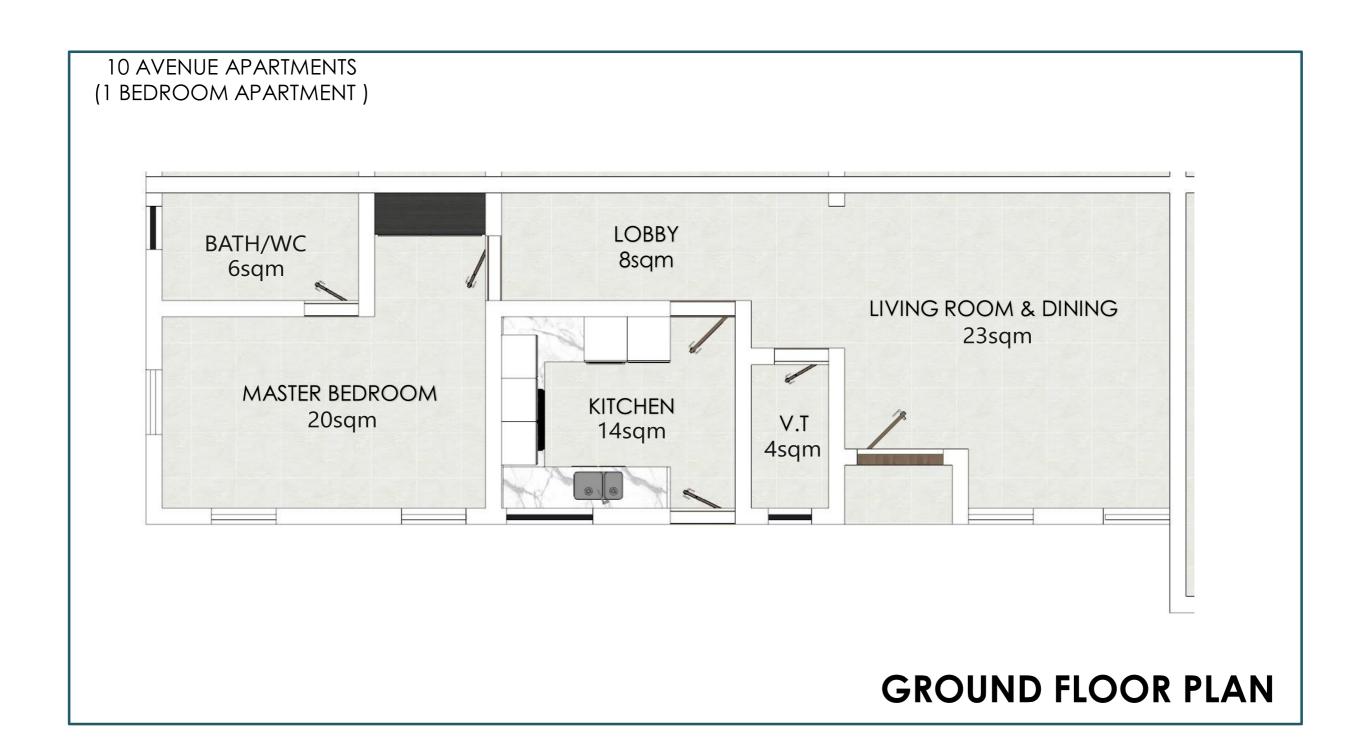

#### 1 BEDROOM APARTMENT

LIVING ROOM | 23sqm
VISITOR'S TOILET | 4sqm
KITCHEN | 14sqm
LOBBY | 8sqm
BEDROOM | 20sqm
BATH/WC | 6sqm

10 AVENUE APARTMENTS (3 BEDROOM APARTMENT) TERRACE TOILET TOILET 6sqm 6sqm KITCHEN 15sqm BEDROOM1 BEDROOM2 24sqm 24sqm LOUNGE & DINING 48sqm TOILET MASTER BEDROOM 8sqm 27sqm 4sqm TERRACE THIRD FLOOR PLAN